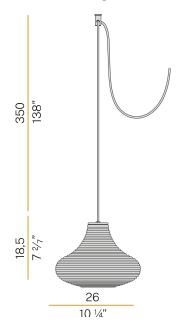

|
| PACKING DIMENSIONS (CM)  | 0,0 × 0,0 × 0,0                                                            |
|                          |                                                                            |











Multiple suspension lighting fixture for interiors, with direct and indirect light emission. Rough aluminium structure.

 $\hbox{Diffuser in blown glass with white, crystal, steel, amber, bronze, to bacco or green } \\$ ribbing finish.

Turned pickled sheet metal closing disk in black or mat brass polyacrylic paint.  $3.5 \mathrm{m}$  (137,8") long suspension and power cable in PVC with black fabric covering.  $\label{provided} \mbox{Provided without power canopy, complete with polycarbonate hook.}$ 

## Technical drawing