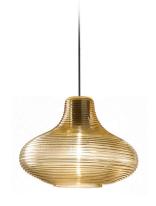

Multiple suspension lighting fixture for interiors, with direct and indirect light emission. Rough aluminium structure.

 $\hbox{Diffuser in blown glass with white, crystal, steel, amber, bronze, to bacco or green } \\$ ribbing finish.

Turned pickled sheet metal closing disk in black or mat brass polyacrylic paint.  $3.5 \mathrm{m}$  (137,8") long suspension and power cable in PVC with black fabric covering.  $\label{provided} \mbox{Provided without power canopy, complete with polycarbonate hook.}$ 